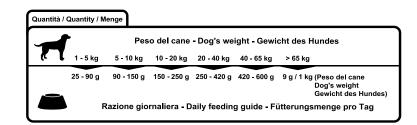

Available formats: 18kg

| Additives per kg. Nutritional additives |               |  |
|-----------------------------------------|---------------|--|
| Vitamin A                               | 20.000 I.U.   |  |
| Vitamin D3                              | 1.800 I.U.    |  |
| Vitamin E                               | 200 I.U.      |  |
| Vitamin B1                              | 15 mg         |  |
| Vitamin B2                              | 20 mg         |  |
| Vitamin B6                              | 20 mg         |  |
| Vitamin B12                             | 210 mcg       |  |
| Biotin                                  | 1.000 mcg     |  |
| Pantothenic acid                        | 50 mg         |  |
| Folic acid                              | 7 mg          |  |
| Taurine                                 | 1.000 mg      |  |
| L-carnitine                             | 300 mg        |  |
| Copper(cupric(II)sulphatepental         | hydrate) 5 mg |  |
| Zinc (zinc sulphate, monohydr           | rate) 65 mg   |  |
| Iron (iron (II)sulphate, monohy         | /drate) 50 mg |  |
| Manganese(manganous-(II)-oxi            | ide) 35 mg    |  |
| lodine (calcium iodate, anhydro         | us) 2 mg      |  |