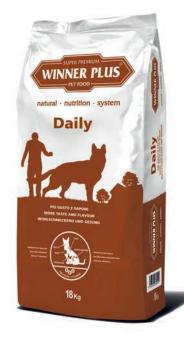

## Daily

Healthy complete feed for adult dogs with normal activity level WINNER PLUS Daily is a professional complete feed conceived for adult dogs of all breeds and for dogs with normal activity level, ideal also during the period of maintenance. This feed is especially developed for breeders. The optimum size croquette and its characteristic form makes it suitable for dogs of all breeds and sizes. The special formulation, with high quality animal proteins and fats guarantees the necessary amount of energy as well as a very high digestibility, due also to the presence of beet pulp. The contained fats are an ideal source of fatty acids Omega-3 and Omega-6, properly dosed, that provide a healthy skin and a shiny coat. Preserved with natural vitamin E which carries out action antioxidant supporting the protection of Made without: soy, aroma, eggs, dairy products, chemical color, flavouring substances and cereals containing gluten.

Available formats: 18kg

| Additives per kg. Nutritional additives |               |  |
|-----------------------------------------|---------------|--|
| Vitamin A                               | 20.000 I.U.   |  |
| Vitamin D3                              | 1.800 I.U.    |  |
| Vitamin E                               | 200 I.U.      |  |
| Vitamin B1                              | 15 mg         |  |
| Vitamin B2                              | 20 mg         |  |
| Vitamin B6                              | 20 mg         |  |
| Vitamin B12                             | 210 mcg       |  |
| Biotin                                  | 1.000 mcg     |  |
| Pantothenic acid                        | 50 mg         |  |
| Folic acid                              | 7 mg          |  |
| Taurine                                 | 1.000 mg      |  |
| L-carnitine                             | 300 mg        |  |
| Copper(cupric(II)sulphatepental         | hydrate) 5 mg |  |
| Zinc (zinc sulphate, monohydr           | rate) 65 mg   |  |
| Iron (iron (II)sulphate, monohy         | /drate) 50 mg |  |
| Manganese(manganous-(II)-oxi            | ide) 35 mg    |  |
| lodine (calcium iodate, anhydro         | us) 2 mg      |  |