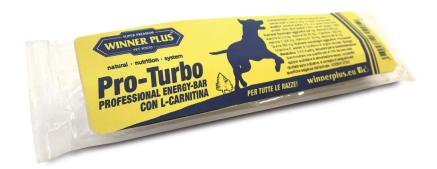

## New! Pro-Turbo Professional energy-bar WITH L-CARNITINE

**WINNER PLUS** *Pro-Turbo* is the natural energy bar, ideal for all breeds, studied for professionals who want to achieve maximum performance in the most demanding situations. A complementary food with high **bio availability**, **rich in L-Carnitine** and perfectly balanced to ensure always and in every activity a **supply of extra energy immediately available** when needed! The semi-moist consistency allows **rapid portioning** for optimized administration as needed. In addition, the GMO-free recipe of soy, wheatv

Available formats: 40g