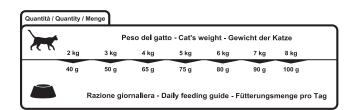

Supports the immune system Unterstützt das Immunsystem

|    |      | Peso del gatto - Cat's weight - Gewicht der Katze |      |      |      |      |      |  |
|----|------|---------------------------------------------------|------|------|------|------|------|--|
| מח | 2 kg | 3 kg                                              | 4 kg | 5 kg | 6 kg | 7 kg | 8 kg |  |
|    | 25 g | 30 g                                              | 35 g | 45 g | 50 g | 55 g | 60 g |  |
|    |      |                                                   |      |      |      |      |      |  |