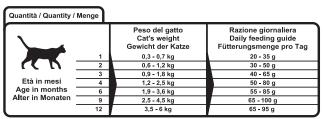

oxide) 30 mg  |
| ate, anhydrous) 1,50 mg  |
|                          |

| , <b>,</b>  |              |
|-------------|--------------|
| protein     | 34%          |
| fat content | 22%          |
| crude fiber | 2%           |
| crude ash   | 6,50%        |
| calcium     | 1,40%        |
| phosphorus  | 0,80%        |
| selenium    | 0,50 mg / kg |
| Omega-3     | (0,60%)      |
| Omega-6     | (4%)         |
|             |              |

#### Technological additives:

Antioxidants (vitamin E: tocopherol extracts of natural origin)

Lecithin 5.000 mg

Metabolic energy: 4115 kcal/kg



WHEAT FREE



**NO ANIMAL TESTING** 



NO CHEMICALS



LOW ENVIRONMENTAL IMPACT



Gesund und schmackhaft





**Healthy Heart** Gesundes Herz Hochwertige Proteine



Omega-3/Omega-6 Omega-3/Omega-6