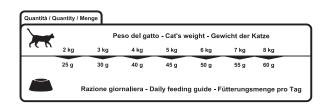

| ohydrate) 75 mg |
| manganese (manganous-                         |                 |
| iodine (calcium iodate, anhy                  | ydrous) 1,50 mg |

#### Analytical constituents:

| protein     | 29%          |
|-------------|--------------|
| fat content | 12%          |
| crude fiber | 4%           |
| crude ash   | 6%           |
| calcium     | 1,20%        |
| phosphorus  | 0,80%        |
| selenium    | 0,50 mg / kg |
| Omega-3     | (0,50%)      |
| Omega-6     | (2,40%)      |

#### Technological additives:

Antioxidants (vitamin E: tocopherol extracts of natural origin) 5.000 mg Lecithin

Metabolic energy: 3490 kcal/kg



WHEAT FREE



**NO ANIMAL TESTING** 



NO CHEMICALS



LOW ENVIRONMENTAL IMPACT







 $\Omega$ -3 /  $\Omega$ -6 Omega-3/Omega-6 Omega-3/Omega-6